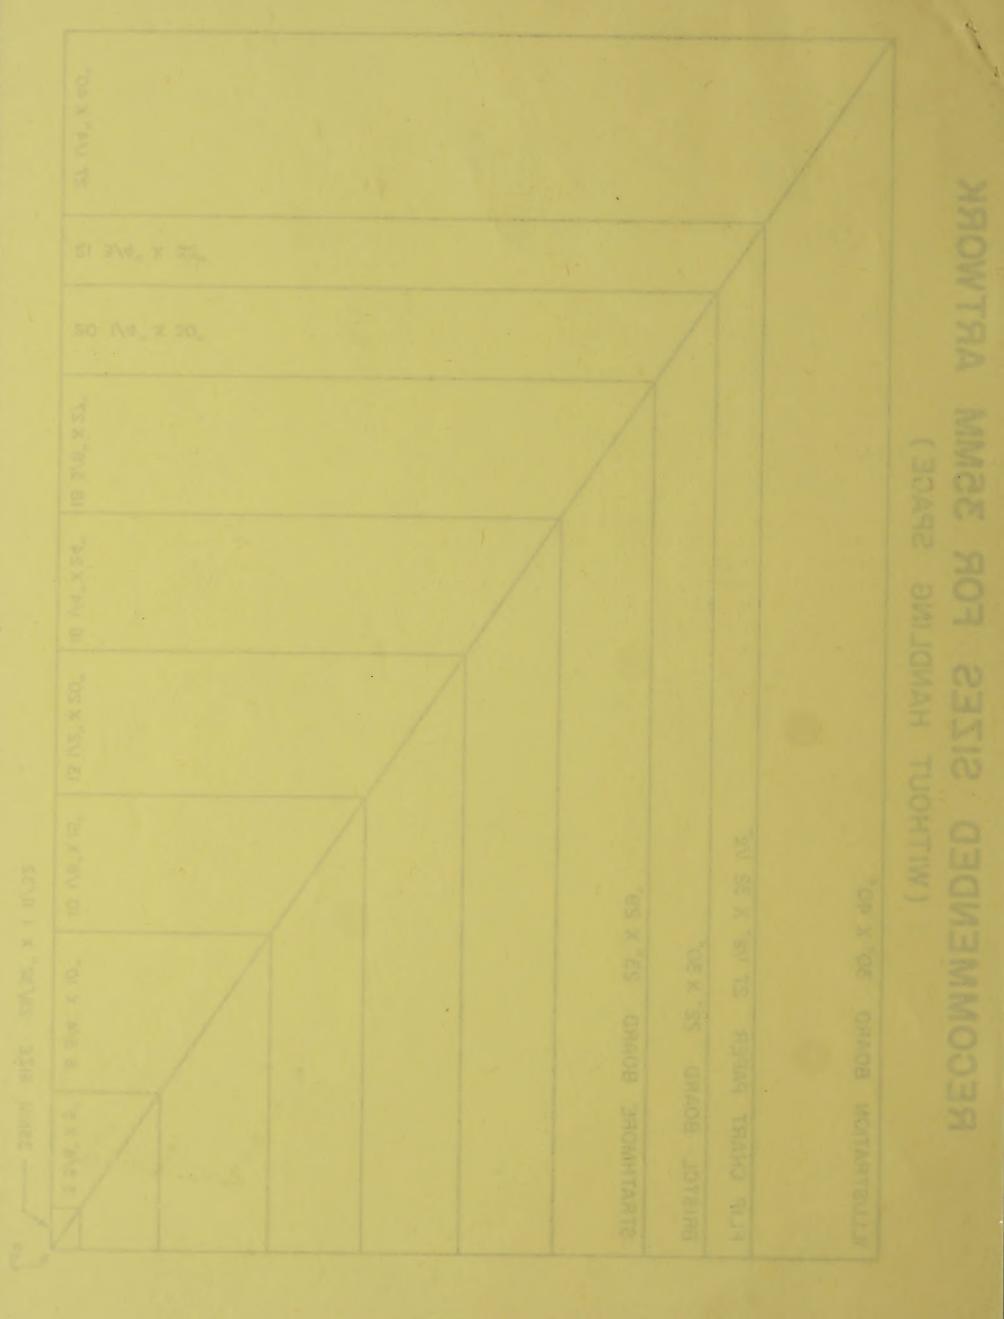

## ARTWORK SIZE STANDARDS FOR 35mm PHOTOGRAPHY

In making 35 millimeter slides of artwork one frequently runs into the difficulty of having the artwork not quite fit the proportions of the 35 millimeter slide. The artwork is frequently too long or too short so that one must leave a great deal of unused space or mask the slide after developing. The slide consequently is poorly balanced because of this and looks somewhat amateurish.

If one uses the attached guide, developed by Illustrator John Palmer of Denver Service Center, in making the original artwork all of these problems are overcome. The series of dimensions given are close to standard size papers or common sizes used in artwork. The dimensions represent the outside dimensions of the paper so margin space must be taken into account also. Balance the artwork on the sheet size decided upon, use two photo floods and indoor type film, focus on the center of the sheet and you cannot help but come out with professional type slides for your programs.

## RECOMMENDED SIZES FOR 35MM ARTWORK (WITHOUT HANDLING SPACE)

Pr

| ILLUSTRATION BOARD 30" X 40"       |           |
|------------------------------------|-----------|
|                                    |           |
| FLIP CHART PAPER 27 1/2" X 32 1/2" |           |
|                                    |           |
| BRISTOL BOARD 22" X 30"            |           |
| STRATHMORE BOARD 23" X 29"         |           |
|                                    |           |
|                                    |           |
|                                    |           |
|                                    |           |
|                                    |           |
|                                    |           |
|                                    |           |
|                                    |           |
|                                    |           |
| x 32"                              |           |
| 3/4" X                             |           |
|                                    | /4" X 40" |
| 35MM SIZE 29/32" X I II/32         |           |